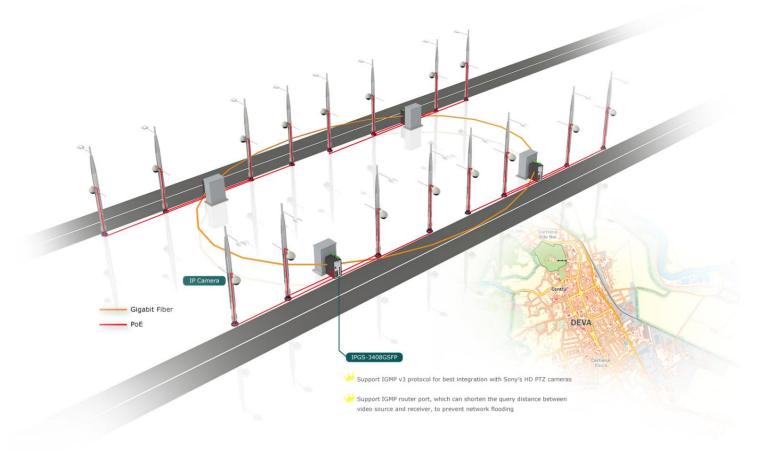

The project adopted around 100 pieces Lantech IPES-3408GSFP industrial PoE managed switches to integrate with hundreds of Sony SNC-VM602R PTZ PoE IP cameras. The cameras are powered by IPES-3408GSFP via 802.3at PoE standard so that the HD video flow and power source can be satisfied with simply one RJ45 cable. 10~15 Lantech switches are connected in ITU ring topology to ensure the network reliability while all the rings are connected with 1000M fibers by RSTP protocol. The interrupt of the surveillance network is not allowed. This network topology not only ensures the high capacity for HD video streaming but also provides the high reliability network for non-stop city surveillance application.

## **Lantech Solution: IPES-3408GSFP**

- 1. Giga speed SFP connection is able to satisfy current bandwidth requirement and also provides flexibility for future upgrade
- Comply with 802.3at PoE standard, providing up to 30W per port with PoE management functions
- ITU G.8032 standard ring protection, providing recovery time of lees than 20ms
- Support IGMP v3 protocol for best integration with Sony's HD PTZ cameras
- Support IGMP router port, which can shorten the query distance between video source and receiver, to prevent network flooding
- 6. Rugged IP30 housing with operating temperature from -20°C to
- 7. Durable product design with almost 300,000 hours MTBF
- Powerful HW/SW spec with competitive price means the best Cost/Performance ratio