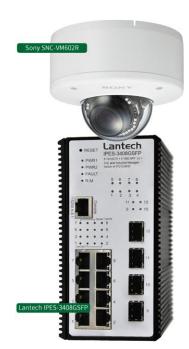

The project adopted around 100 pieces Lantech IPES-3408GSFP industrial PoE managed switches to integrate with hundreds of Sony SNC-VM602R PTZ PoE IP cameras. The cameras are powered by IPES-3408GSFP via 802.3at PoE standard so that the HD video flow and power source can be satisfied with simply one RJ45 cable. 10~15 Lantech switches are connected in ITU ring topology to ensure the network reliability while all the rings are connected with 1000M fibers by RSTP protocol. The interrupt of the surveillance network is not allowed. This network topology not only ensures the high capacity for HD video streaming but also provides the high reliability network for non-stop city surveillance application.

## **Lantech Solution: IPES-3408GSFP**

- 1. Giga speed SFP connection is able to satisfy current bandwidth requirement and also provides flexibility for future upgrade
- Comply with 802.3at PoE standard, providing up to 30W per port with PoE management functions
- ITU G.8032 standard ring protection, providing recovery time of lees than 20ms
- Support IGMP v3 protocol for best integration with Sony's HD PTZ cameras
- Support IGMP router port, which can shorten the query distance between video source and receiver, to prevent network flooding
- 6. Rugged IP30 housing with operating temperature from -20°C to
- 7. Durable product design with almost 300,000 hours MTBF
- Powerful HW/SW spec with competitive price means the best Cost/Performance ratio