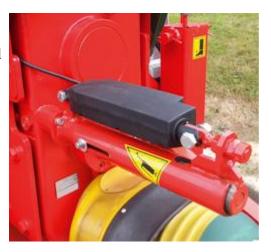

Both companies decided to use the compact and easy to integrate LA12 actuator. The farmer can set the preferred rotation speed for comminuting and mixing the feed. Directly from the driver's cabin of the tractor. This saves time and is an ergonomic and comfortable solution.

This mechanism provides an inexpensive solution that is qualitatively comparable to hydraulics. The robust housing is also dust resistant and can provide a level of protection corresponding to IP66 dynamic and IP69K static.