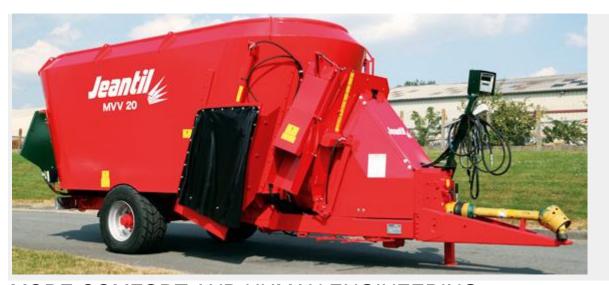

## MORE COMFORT AND HUMAN ENGINEERING

Jeantil places a great emphasis of value on innovative solutions that provide the farmer with a larger number of advantages.

For Jeantil, it is important that the daily work of the farmer occurs efficiently, comfortably and with due consideration given to ergonomic factors.

Through good collaboration between Jeantil's development department and LINAK, a perfect technical design for an automation was worked out. Asolution that makes the worm gear in the feed mix wagon easier.

Both companies decided to use the compact and easy to integrate LA12 actuator. The farmer can set the preferred rotation speed for comminuting and mixing the feed. Directly from the driver's cabin of the tractor. This saves time and is an ergonomic and comfortable solution.