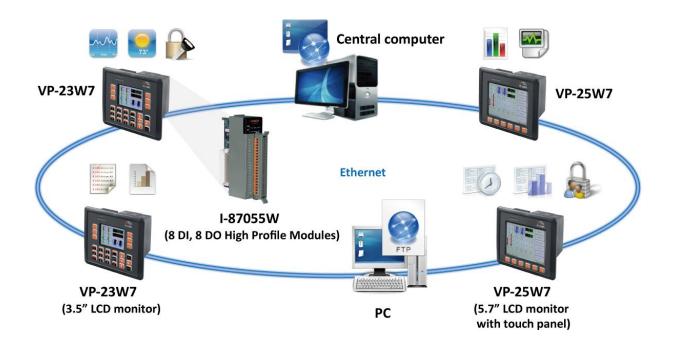

## **Data Logging Solution**

ISaGRAF Software + VP-2xW7 PAC + I-87055W I/O Modules

ICP DAS provides "Data Logging" solutions for a variety of industry sectors, including the related applications of recording temperature, humidity, voltage, current, pressure, flow, etc. This solution uses the powerful and flexible software - ISaGRAF, and combines with the VP-2xW7 (ISaGRAF PAC, supports WEB HMI) and the I-87055W (8 DI, 8 DO high profile module with Counter) to provide you a simple, fast and accurate data collection experience.

User can use the "WEB HMI" function that provided in the VP-2xW7 PAC to edit a proper HMI page, and setup the password to control the network security then user can use IE browser to remote monitoring, access and update the data, at the same time, save the data as many kinds of file formats. User can achieve the related setting about "Data Logging" by using ISaGRAF software and also can upload the data to PC or send email with attached data record to the central computer for further data analysis. For many years of signal measurements and data collection experience, ICP DAS will provide you with the best solution.