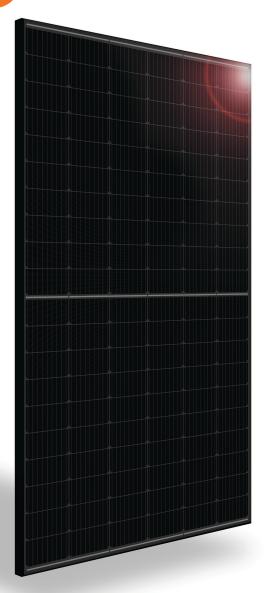

## **Introducing Silfab Prime.**

Designed to outperform.

Dependable, durable, high-performance solar panels engineered for North American homeowners.

SILFABSOLAR.COM

SILFAB PRIME SIL - 370 HC

High-Efficiency Premium Mono-Perc PV Module designed and engineered exclusively for North American homeowners.

### **SLEEK, ELEGANT AND DURABLE**

A sleek all black aesthetic that will look elegant and compliment any roof. Exclusively designed for wideranging racking compatibility, durability and ease of installation.