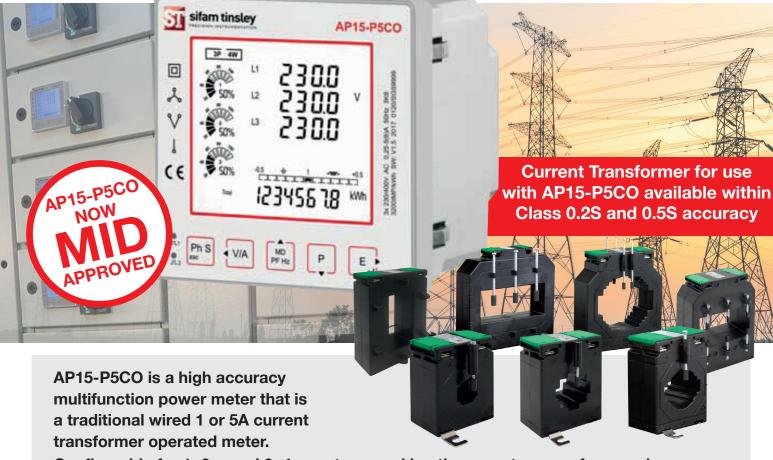

## The AP15-P5CO with MID Approval

## FOR SUB BILLING/REVENUE/TARIFF BILLING

Configurable for 1p2w, and 3p4w systems and hosting a vast range of measuring parameters such as Amps, Volts, Power, Energy, and Current Demand, Power Factor, Imported and Exported kWh, Phase Sequence, replacing the need for several different models.

## Features:

- MID Certified to Class C (0.5%) accuracy
- CT Operated 1 or 5A AC input
- Import / Export kWh
- · Phase Summary Screen
- · Self-supplying
- Configurable for 1p2w, and 3p4w systems
- Total harmonic distortion (THD) up to the 63rd harmonic
- · Touch-sensitive buttons
- Backlit display
- Programmable Reverse Flow
- · Built-in Modbus and Pulsed output