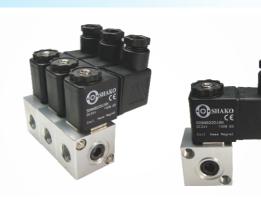

# **3/2 WAY DIRECT SOLENOID VALVE**

#### **Features**

- \* 3/2 way solenoid valve.

  The valve is easy to be stacked.
- \* To stack the valve, assembly kit is necessary.
- \* Assembly kit includes O-ring x 1, bolt x 2, screw x 2, nut x 2.
- \* Coil nut is available, please refer to page 7-4.
- \* Ex-proof coil is available, please refer to page 7-8.