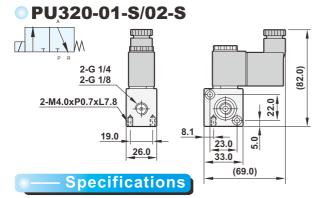

#### - Dimensions

| Model                    | PU320(N)-01-S                                         | PU320(N)-02-S |  |  |  |  |  |  |
|--------------------------|-------------------------------------------------------|---------------|--|--|--|--|--|--|
| Port size                | 1/8"                                                  | 1/4"          |  |  |  |  |  |  |
| Body material            | Aluminum alloy                                        |               |  |  |  |  |  |  |
| Effective area           | 1.5mm <sup>2</sup>                                    |               |  |  |  |  |  |  |
| Fluid                    | Compressed air                                        |               |  |  |  |  |  |  |
| Acting                   | Directing acting with spring return                   |               |  |  |  |  |  |  |
| Operating pressure range | $0 \sim 8 \text{ kgf/cm}^2$                           |               |  |  |  |  |  |  |
| Proof pressure           | 9.9 kgf/cm <sup>2</sup>                               |               |  |  |  |  |  |  |
| Ambient temperature      | -10℃ ~ 60℃                                            |               |  |  |  |  |  |  |
| Duty cycle               | 100% ED                                               |               |  |  |  |  |  |  |
| Coil type                | DIN                                                   |               |  |  |  |  |  |  |
| Protection class         | IP65 (DIN 40 050)                                     |               |  |  |  |  |  |  |
| Insulation class         | F                                                     |               |  |  |  |  |  |  |
| Voltage tolerance        | ±10%                                                  |               |  |  |  |  |  |  |
| Standard voltage         | 220VAC, 110VAC, 24VDC (The other voltage is optional) |               |  |  |  |  |  |  |
| Net weight               | 180g                                                  | 160g          |  |  |  |  |  |  |