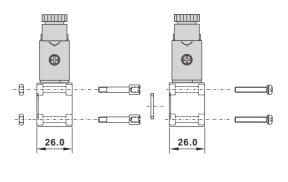

|               |  |  |  |  |  |  |
| Coil type                | DIN                                                   |               |  |  |  |  |  |  |
| Protection class         | IP65 (DIN 40 050)                                     |               |  |  |  |  |  |  |
| Insulation class         | F                                                     |               |  |  |  |  |  |  |
| Voltage tolerance        | ±10%                                                  |               |  |  |  |  |  |  |
| Standard voltage         | 220VAC, 110VAC, 24VDC (The other voltage is optional) |               |  |  |  |  |  |  |
| Net weight               | 180g                                                  | 160g          |  |  |  |  |  |  |

## How to stack valve