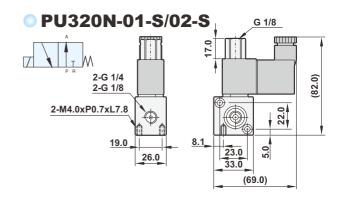

#### - Dimensions

| Model                    | PU320(N)-01-S                                         | PU320(N)-02-S |  |  |  |  |  |  |
|--------------------------|-------------------------------------------------------|---------------|--|--|--|--|--|--|
| Port size                | 1/8"                                                  | 1/4"          |  |  |  |  |  |  |
| Body material            | Aluminum alloy                                        |               |  |  |  |  |  |  |
| Effective area           | 1.5mm <sup>2</sup>                                    |               |  |  |  |  |  |  |
| Fluid                    | Compressed air                                        |               |  |  |  |  |  |  |
| Acting                   | Directing acting with spring return                   |               |  |  |  |  |  |  |
| Operating pressure range | $0 \sim 8 \text{ kgf/cm}^2$                           |               |  |  |  |  |  |  |
| Proof pressure           | 9.9 kgf/cm <sup>2</sup>                               |               |  |  |  |  |  |  |
| Ambient temperature      | -10℃ ~ 60℃                                            |               |  |  |  |  |  |  |
| Duty cycle               | 100% ED                                               |               |  |  |  |  |  |  |
| Coil type                | DIN                                                   |               |  |  |  |  |  |  |
| Protection class         | IP65 (DIN 40 050)                                     |               |  |  |  |  |  |  |
| Insulation class         | F                                                     |               |  |  |  |  |  |  |
| Voltage tolerance        | ±10%                                                  |               |  |  |  |  |  |  |
| Standard voltage         | 220VAC, 110VAC, 24VDC (The other voltage is optional) |               |  |  |  |  |  |  |
| Net weight               | 180g                                                  | 160g          |  |  |  |  |  |  |