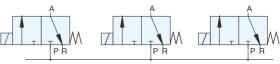

|               |  |  |  |  |  |  |
| Coil type                | DIN                                                   |               |  |  |  |  |  |  |
| Protection class         | IP65 (DIN 40 050)                                     |               |  |  |  |  |  |  |
| Insulation class         | F                                                     |               |  |  |  |  |  |  |
| Voltage tolerance        | ±10%                                                  |               |  |  |  |  |  |  |
| Standard voltage         | 220VAC, 110VAC, 24VDC (The other voltage is optional) |               |  |  |  |  |  |  |
| Net weight               | 180g                                                  | 160g          |  |  |  |  |  |  |

## How to stack valve