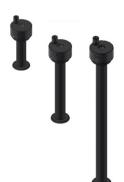

# **USB-PC** connectivity

For easier communication with the manipulator via a PC.

### Touch panel user interface

User friendly and intuitive interface for the visualisation and setting of all operational parameters.

"Float Mode" button

### **Enhanced safety**

If you add your own custom gripping device you can easily implement safety functions by means of our I-Connect interface module (optional item).

### Easy to Upgrade

Designed to accept controls for your own gripping tools...

...and to easily add the photocell to activate the arm brake (optional item).

# pneumatic connections

points already in the toolhead.



### Trouble Free cables installation

Electrical and pneumatic cables for your custom gripping device pass through the handle support giving a snag-free installation.



### **Quick change of** touch sensitive handle

by means of a single screw.



### Very compact and user friendly!

.....With all these enhancements the INDEVA® Liftronic® Easy remains the most compact and user-friendly intelligent assist device in the market.



Scaglia INDEVA SpA Via Marconi, 42 24012 Val Brembilla (BG) Tel. +39 0345 59 411 info@it.indevagroup.com - www.indevagroup.it