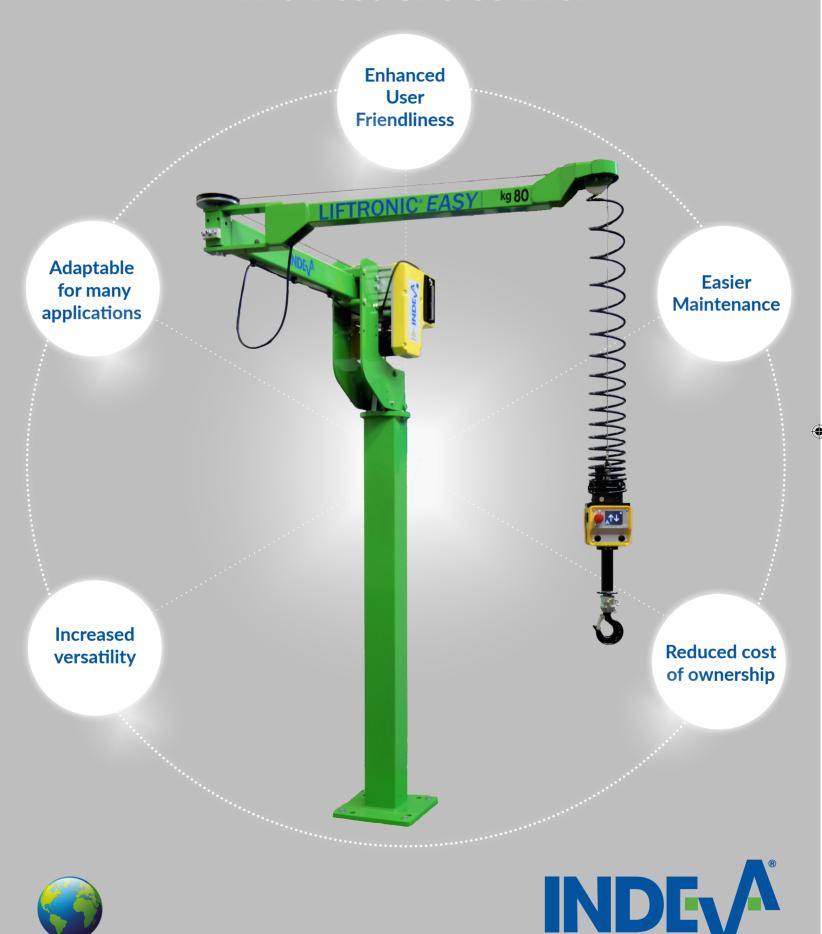

# Liftronic® Easy-6 The Best Choice Ever

**INTELLIGENT DEVICES FOR HANDLING** 

### Liftronic® Easy-6 The Human Arm Extension