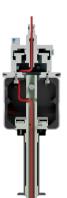

## Simple electrical and

for your own tools. Connection

# pneumatic connections

points already in the toolhead.

### Trouble Free cables installation

Electrical and pneumatic cables for your custom gripping device pass through the handle support giving a snag-free installation.