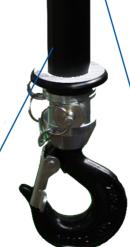

### **Enhanced safety**

If you add your own custom gripping device you can easily implement safety functions by means of our I-Connect interface module (optional item).

### Easy to Upgrade

Designed to accept controls for your own gripping tools...

...and to easily add the photocell to activate the arm brake (optional item).