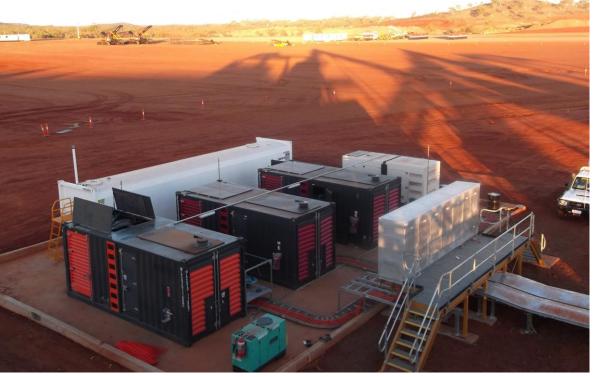

## **6.4MW Diesel Genset in Africa- National Club**

Large bespoke units for a special

project in Africa. Consists of

WPS2000S\*3

WPS1000S\*2

Power Link Machine (UK) Co., Ltd won a deal to supply the United Nations in Palestine to deliver **150 + gensets** to their region in help to support the refugee crisis.