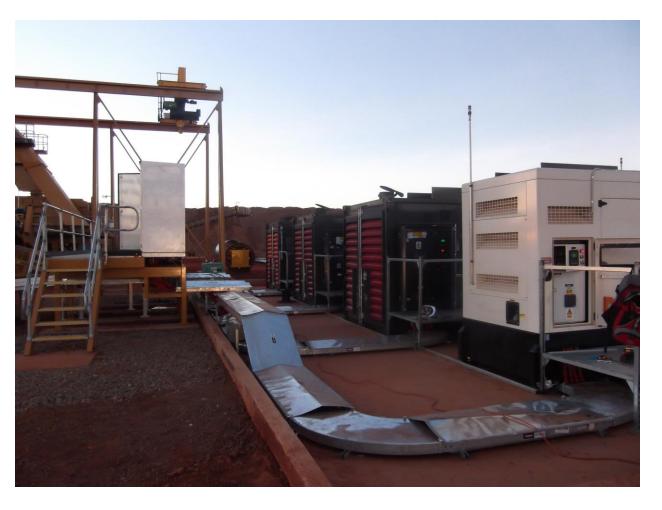

#### 3\*WCS1250S

3 units of 3400kVA prime power in **Kuwait** providing power for a local factory.

It is also equipped with a large fuel tank to ensure the smooth operation during prime power supply.