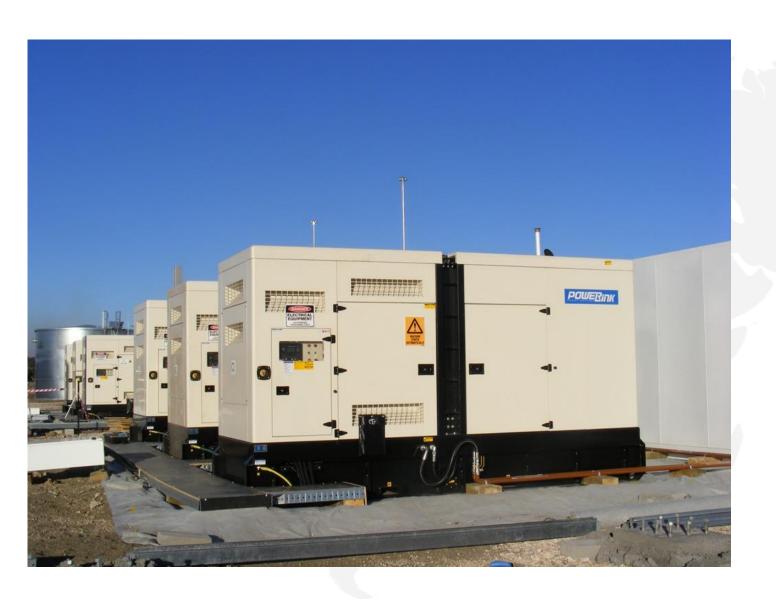

# 6 \*WPS625S in **Australia**

Diesel Generator Mini Power Station

Total Prime Power **3750 kVA**Total Standby Power **4125kVA**Powered by Perkins Engine

#### 3 \*WCS1250S, 1\* WCS625S in **Australia**

Diesel Generator Mini Power Station

Total Standby Power 44505kVA

Powered by Cummins Engine

Application: Rural area factory and warehouse