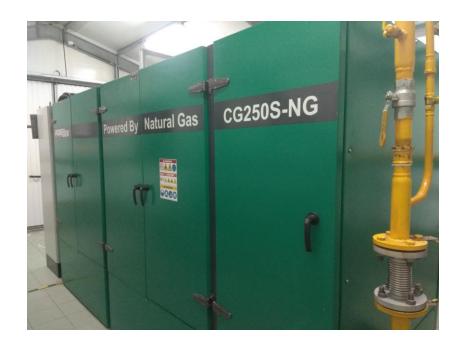

#### Russian 250kw Natural Gas CHP Project

CHP: CG250S-NG

Electric Power: 250kWe

Heat Power: 330kWt

Application : Hotel