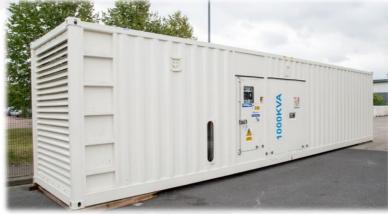

#### WCS2000D6S in Columbia

Diesel Generator Power Station

Prime Power 2281 kVA

Standby Power 2500kVA

Powered by Cummins Engine

Two containerized diesel generators on a synchronized mode was set up for a project based in Columbia, as a small power station to supply electricity for the facilities on site.