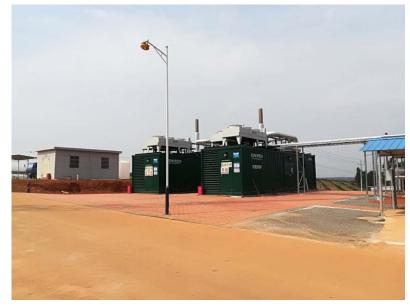

# 2MW biogas CHP system engineering project

#### Jiangxi livestock and poultry manure treatment project

CHP: 2x CG1000S-BG

Field / fuel: livestock manure / biogas

Total output power: 2 MW

- +44(0)1977689100
- Info.uk@powerlinkworld.com
- www.powerlinkworld.com