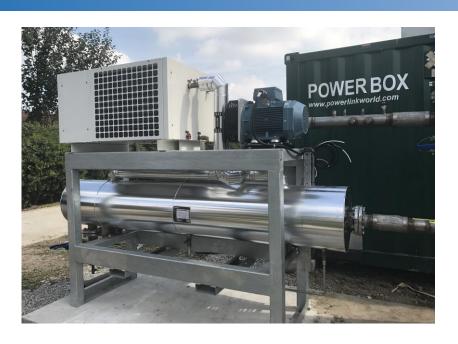

#### Czech organic wastewater treatment project

**200kW** biogas CHP system engineering project

CHP: 1xGXC200S-BG

Field / fuel: organic wastewater/biogas

Total output power: 200kWe