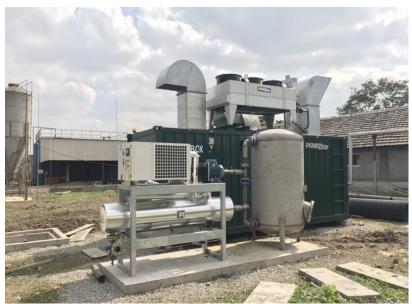

#### Agricultural and animal husbandry biogas in Brazil

CHP: 1xGXC75C-BG

Electric output mode: Low voltage Internet

Field / fuel: Agricultural and animal

husbandry/Biogas

Total output power: 75kW

**75kW** biogas CHP system engineering project