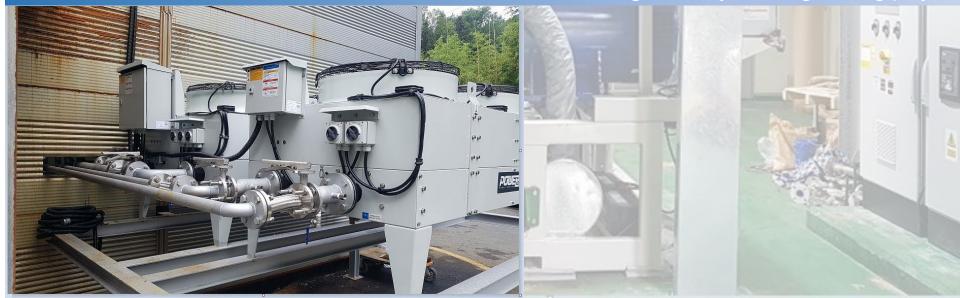

#### Burkina Faso 1.1MW biogas generating unit project

**1.1MW** biogas CHP system engineering project

CHP: 1xCG1000S-BG, 1xCG100S-BG

Electric output mode: Low voltage Internet

Field / fuel: Thermoelectric steam triple

supply / biogas Total output power: 1.1 Mw<sub>el</sub>