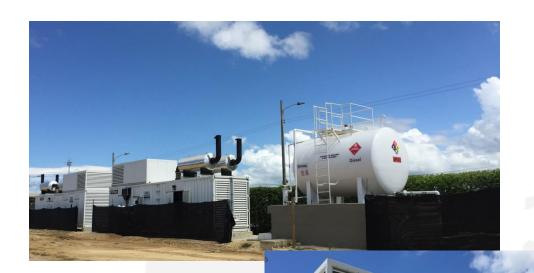

#### WCS2000D6S in Columbia

Diesel Generator Power Station

Prime Power 2281 kVA

Standby Power 2500kVA

Powered by Cummins Engine

Two containerized diesel generators on a synchronized mode was set up for a project based in Columbia, as a small power station to supply electricity for the facilities on site.