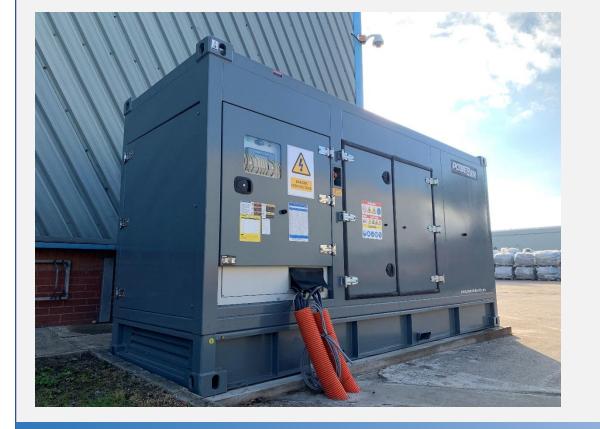

#### UK 250kW Power Generation Project

Unit: GXE250C-NG

Electric Power: 250kWe

Application : Factory

Grid requirement G99 approved (UK)

## UK 250kW Power Generation Project

Unit: GXE250-BG

Electric Power: 250kWe

Application : Landfill site