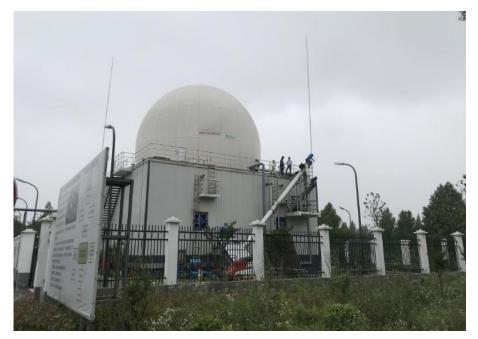

#### Czech organic wastewater treatment project

**200kW** biogas CHP system engineering project

CHP: 1xGXC200S-BG

Field / fuel: organic wastewater/biogas

Total output power: 200kWe