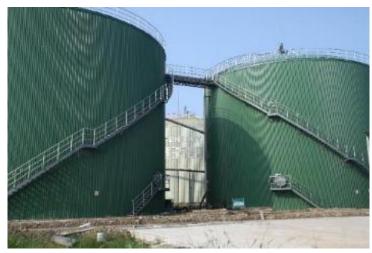

# 2MW biogas CHP system engineering project

#### Jiangxi livestock and poultry manure treatment project

CHP: 2x CG1000S-BG

Field / fuel: livestock manure / biogas

Total output power: 2 MW

- +44(0)1977689100
- Info.uk@powerlinkworld.com
- www.powerlinkworld.com