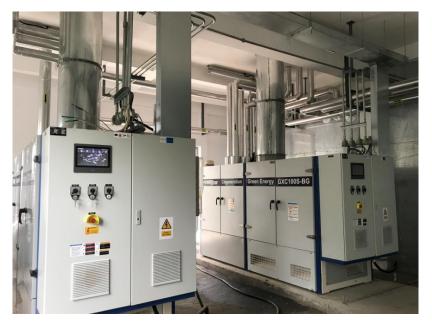

#### Burkina Faso 1.1MW biogas generating unit project

**1.1MW** biogas CHP system engineering project

CHP: 1xCG1000S-BG, 1xCG100S-BG

Electric output mode: Low voltage Internet

Field / fuel: Thermoelectric steam triple

supply / biogas Total output power: 1.1 Mw<sub>el</sub>