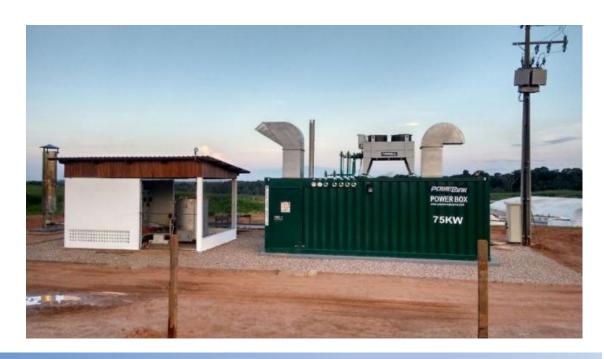

#### Agricultural and animal husbandry biogas in Brazil

CHP: 1xGXC75C-BG

Electric output mode: Low voltage Internet

Field / fuel: Agricultural and animal

husbandry/Biogas

Total output power: 75kW

**75kW** biogas CHP system engineering project