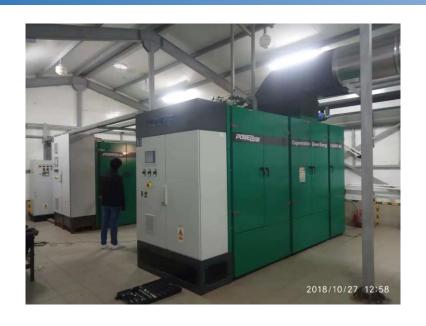

## Russian 500kw Natural Gas CHP Project

CHP: 2\*CG250S-NG

Electric Power: 500kWe

Heat Power: 560kWt

Application : Residential