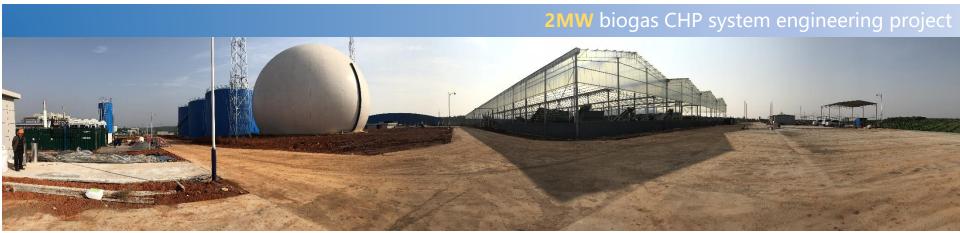

# 2MW biogas CHP system engineering project

#### Jiangxi livestock and poultry manure treatment project

CHP: 2x CG1000S-BG

Field / fuel: livestock manure / biogas

Total output power: 2 MW

- +44(0)1977689100
- Info.uk@powerlinkworld.com
- www.powerlinkworld.com