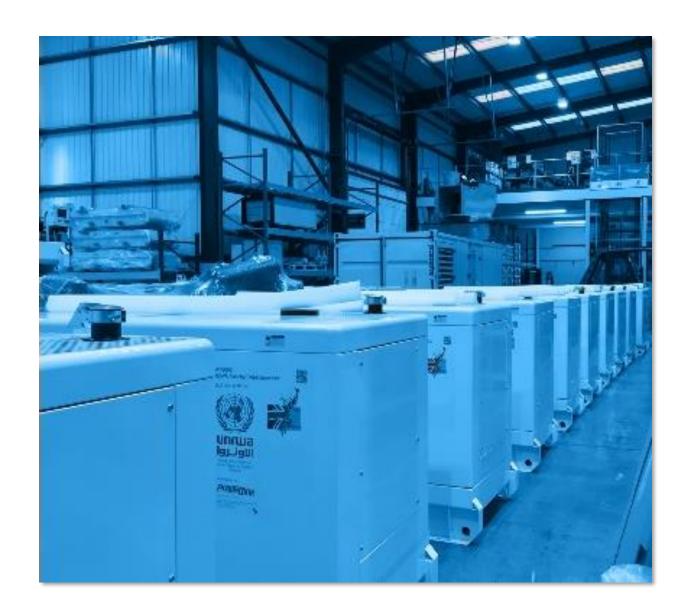

## **6.4MW Diesel Genset in Africa- National Club**

Large bespoke units for a special

project in Africa. Consists of

WPS2000S\*3

WPS1000S\*2

Power Link Machine (UK) Co., Ltd won a deal to supply the United Nations in Palestine to deliver **150 + gensets** to their region in help to support the refugee crisis.