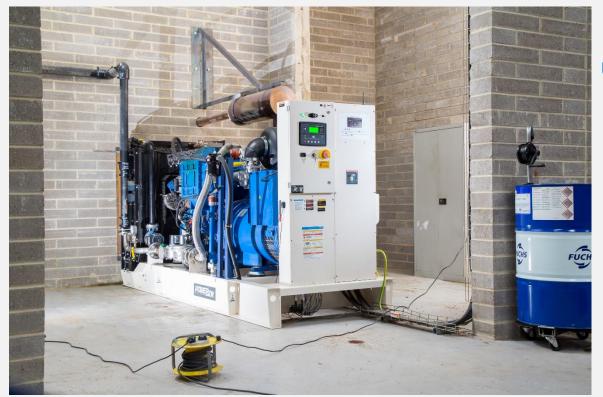

* biogas CHP system engineering project

CHP: 1xCG1000S-BG, 1xCG100S-BG

Electric output mode: Low voltage Internet

Field / fuel: Thermoelectric steam triple

supply / biogas Total output power: 1.1 Mw<sub>el</sub>







#### Czech organic wastewater treatment project





**200kW** biogas CHP system engineering project

CHP: 1xGXC200S-BG

Field / fuel: organic wastewater/biogas

Total output power: 200kWe

#### Azerbaijan 1MW landfill gas generating unit project



CHP:1xPB1000S-BG

Field / fuel: Garbage power / landfill gas supply

Total output power: 200kWe

# 1MW biogas CHP system engineering project





#### UK 250kW Power Generation Project

Unit: GXE250C-NG

Electric Power: 250kWe

Application : Factory

Grid requirement G99 approved (UK)

#### 250kW Natural Gas Generator









## UK 250kW Power Generation Project

Unit: GXE250-BG

Electric Power: 250kWe

Application : Landfill site

#### 250kW Landfill Gas Generator







## Songlin Pig Farm200kW biogas CHP Project

CHP: GXC200S-BG

Electric Power: 200kWe

Heat Power: 271kWt

Application :Pig Farm

#### 200kW biogas CHP







#### Qingpu Agricultural Park Biogas Cogeneration Project

CHP: 2\*GXC100-BG

Electric Power: 200kWe

Heat Power: 266kWt

Application : Qingpu Agricultural Park Waste

**Management Centre** 

#### **200kW** biogas CHP







#### 2MW electric - thermal - steam triple supply for organic

CHP: 2xCG1000S-BG

Electric output mode: 10.5kV high voltage Internet

Field / fuel: Thermoelectric steam triple supply /

biogas Total output power: 2MW

#### 2MW biogas CHP





## 200kW Organic Wastew