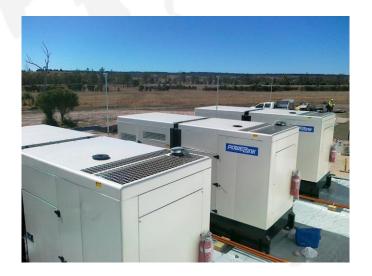

# 6 \*WPS625S in **Australia**

Diesel Generator Mini Power Station

Total Prime Power **3750 kVA**Total Standby Power **4125kVA**Powered by Perkins Engine

#### 3 \*WCS1250S, 1\* WCS625S in **Australia**

Diesel Generator Mini Power Station

Total Standby Power 44505kVA

Powered by Cummins Engine

Application: Rural area factory and warehouse