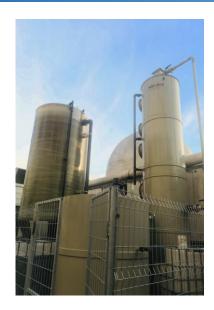

#### Burkina Faso 1.1MW biogas generating unit project

**1.1MW** biogas CHP system engineering project

CHP: 1xCG1000S-BG, 1xCG100S-BG

Electric output mode: Low voltage Internet

Field / fuel: Thermoelectric steam triple

supply / biogas Total output power: 1.1 Mw<sub>el</sub>