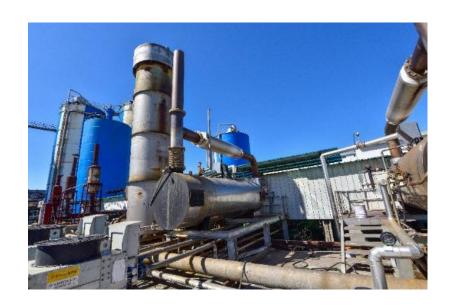

#### Burkina Faso 1.1MW biogas generating unit project

**1.1MW** biogas CHP system engineering project

CHP: 1xCG1000S-BG, 1xCG100S-BG

Electric output mode: Low voltage Internet

Field / fuel: Thermoelectric steam triple

supply / biogas Total output power: 1.1 Mw<sub>el</sub>