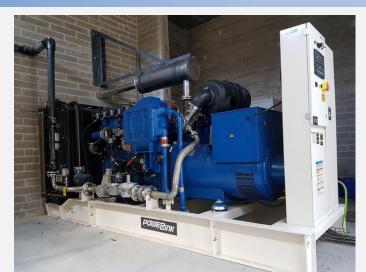

## UK 250kW Power Generation Project

Unit: GXE250-BG

Electric Power: 250kWe

Application : Landfill site

#### 250kW Landfill Gas Generator