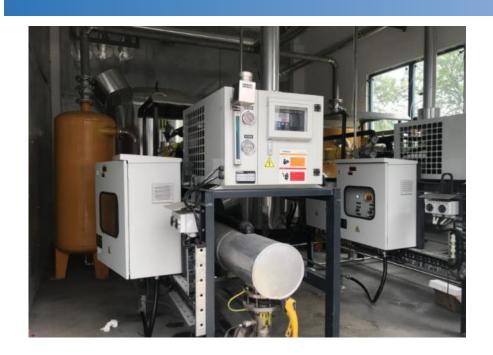

#### 2MW electric - thermal - steam triple supply for organic

CHP: 2xCG1000S-BG

Electric output mode: 10.5kV high voltage Internet

Field / fuel: Thermoelectric steam triple supply /

biogas Total output power: 2MW

#### 2MW biogas CHP