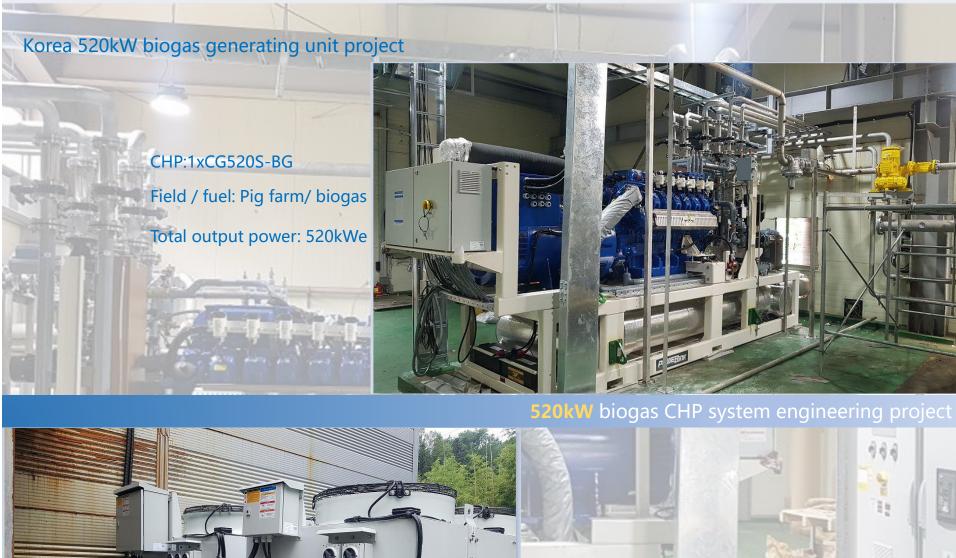

#### Burkina Faso 1.1MW biogas generating unit project

**1.1MW** biogas CHP system engineering project

CHP: 1xCG1000S-BG, 1xCG100S-BG

Electric output mode: Low voltage Internet

Field / fuel: Thermoelectric steam triple

supply / biogas Total output power: 1.1 Mw<sub>el</sub>