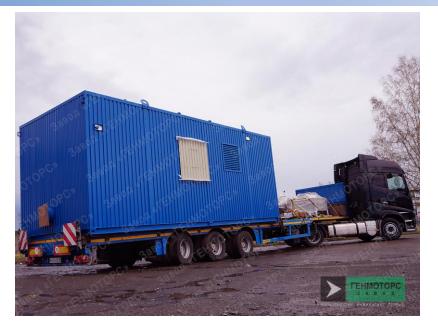

#### WCS2000D6S in Columbia

Diesel Generator Power Station

Prime Power 2281 kVA

Standby Power 2500kVA

Powered by Cummins Engine

Two containerized diesel generators on a synchronized mode was set up for a project based in Columbia, as a small power station to supply electricity for the facilities on site.