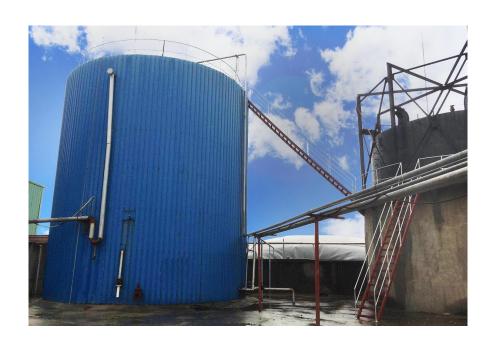

#### Agricultural and animal husbandry biogas in Brazil

CHP: 1xGXC75C-BG

Electric output mode: Low voltage Internet

Field / fuel: Agricultural and animal

husbandry/Biogas

Total output power: 75kW

**75kW** biogas CHP system engineering project

#### Burkina Faso 1.1MW biogas generating unit project

**1.1MW** biogas CHP system engineering project

CHP: 1xCG1000S-BG, 1xCG100S-BG

Electric output mode: Low voltage Internet

Field / fuel: Thermoelectric steam triple

supply / biogas Total output power: 1.1 Mw<sub>el</sub>