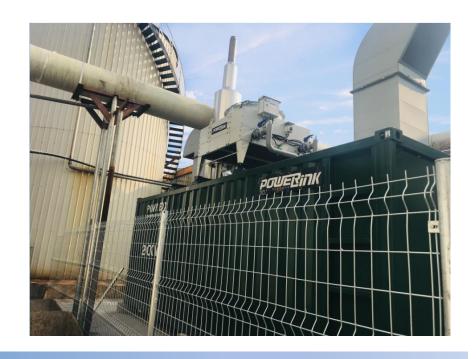

#### Dairy Cow Dung Treatment Project in Jiangsu Province

CHP: CG1000S-BG

Field / fuel: cow dung / biogas

Total output power: 1Mwel

# 2MW biogas CHP system engineering project