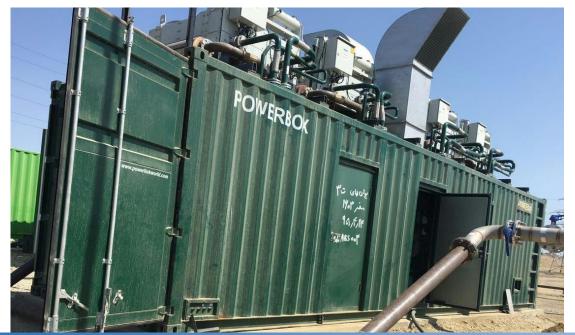

#### Agricultural and animal husbandry biogas in Brazil

CHP: 1xGXC75C-BG

Electric output mode: Low voltage Internet

Field / fuel: Agricultural and animal

husbandry/Biogas

Total output power: 75kW

**75kW** biogas CHP system engineering project

#### Burkina Faso 1.1MW biogas generating unit project

**1.1MW** biogas CHP system engineering project

CHP: 1xCG1000S-BG, 1xCG100S-BG

Electric output mode: Low voltage Internet

Field / fuel: Thermoelectric steam triple

supply / biogas Total output power: 1.1 Mw<sub>el</sub>