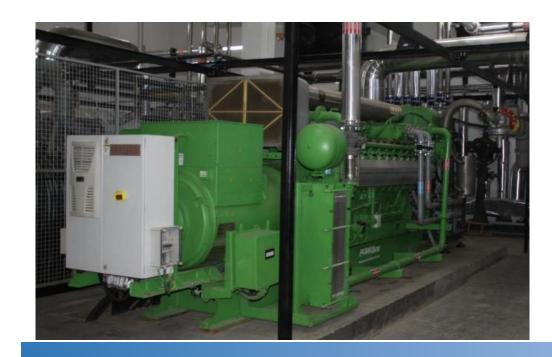

## 400kw Natural Gas CHP Russian Project

CHP: CG400-NG

Electric Power: 400kWe

Heat Power: 460kWt

Application : Residential