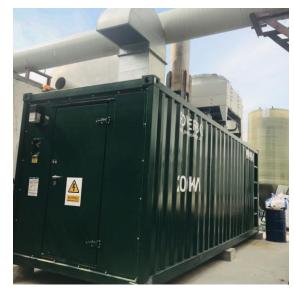

#### WCS2000D6S in Columbia

Diesel Generator Power Station

Prime Power 2281 kVA

Standby Power 2500kVA

Powered by Cummins Engine

Two containerized diesel generators on a synchronized mode was set up for a project based in Columbia, as a small power station to supply electricity for the facilities on site.