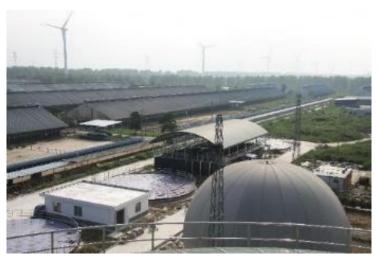

# 2MW biogas CHP system engineering project

#### Jiangxi livestock and poultry manure treatment project

CHP: 2x CG1000S-BG

Field / fuel: livestock manure / biogas

Total output power: 2 MW

- +44(0)1977689100
- Info.uk@powerlinkworld.com
- www.powerlinkworld.com