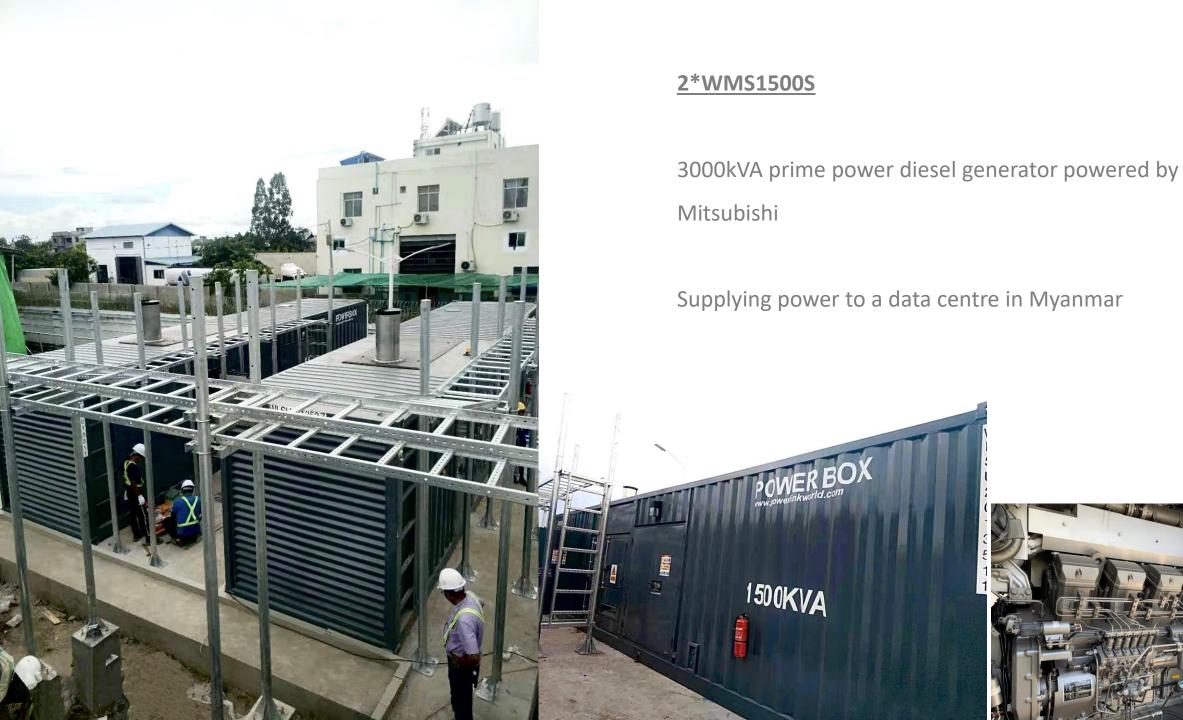

#### 2\*WPS500S

Extra configuration of larger fuel tanks for two 500kVA units, operating in a data centre in Myanmar.