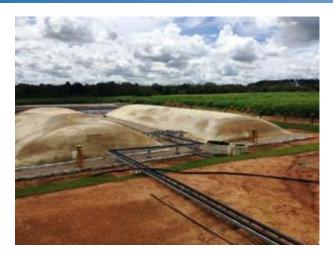

#### Agricultural and animal husbandry biogas in Brazil

CHP: 1xGXC75C-BG

Electric output mode: Low voltage Internet

Field / fuel: Agricultural and animal

husbandry/Biogas

Total output power: 75kW

**75kW** biogas CHP system engineering project