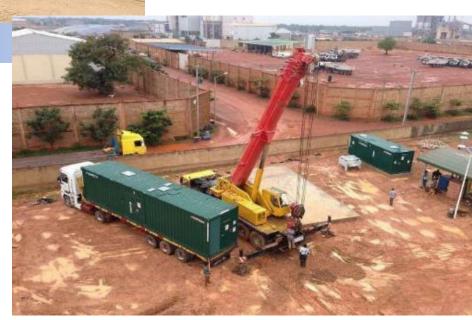

0S-NG

Electric Power: 250kWe

Heat Power: 330kWt

Application : Hotel

#### **250kw** Natural Gas







## Russian 400kw Natural Gas CHP Project

CHP: CG250S-NG

Electric Power: 250kWe

Heat Power: 330kWt

Application : Hotel

#### 400kW Natural gas CHF





#### Agricultural and animal husbandry biogas in Brazil

CHP: 1xGXC75C-BG

Electric output mode: Low voltage Internet

Field / fuel: Agricultural and animal

husbandry/Biogas

Total output power: 75kW



**75kW** biogas CHP system engineering project





#### Burkina Faso 1.1MW biogas generating unit project



**1.1MW** biogas CHP system engineering project

CHP: 1xCG1000S-BG, 1xCG100S-BG

Electric output mode: Low voltage Internet

Field / fuel: Thermoelectric steam triple

supply / biogas Total output power: 1.1 Mw<sub>el</sub>







#### Czech organic wastewater treatment project





**200kW** biogas CHP system engineering project

CHP: 1xGXC200S-BG

Field / fuel: organic wastewater/biogas

Total output power: 200kWe

#### Azerbaijan 1MW landfill gas generating unit project



CHP:1xPB1000S-BG

Field / fuel: Garbage power / landfill gas supply

Total output power: 200kWe

# 1MW biogas CHP system engineering project





#### UK 250kW Power Generation Project

Unit: GXE250C-NG

Electric Power: 250kWe

Application : Factory

Grid requirement G99 approved (UK)

#### 250kW Natural Gas Generator









## UK 250kW Power Generation Project

Unit: GXE250-BG

Electric Power: 250kWe

Application : Landfill site

#### 250kW Landfill Gas Generator







## Songlin Pig Farm200kW biogas CHP Project

CHP: GXC200S-BG

Elec