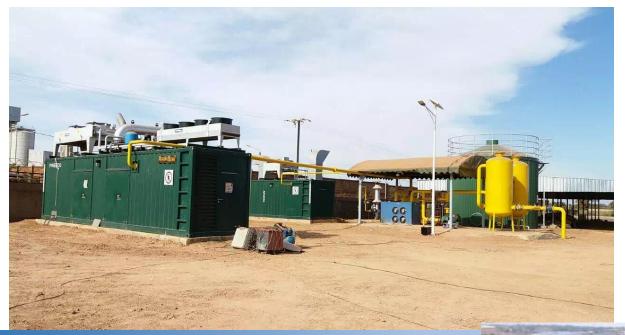

#### Burkina Faso 1.1MW biogas generating unit project

**1.1MW** biogas CHP system engineering project

CHP: 1xCG1000S-BG, 1xCG100S-BG

Electric output mode: Low voltage Internet

Field / fuel: Thermoelectric steam triple

supply / biogas Total output power: 1.1 Mw<sub>el</sub>