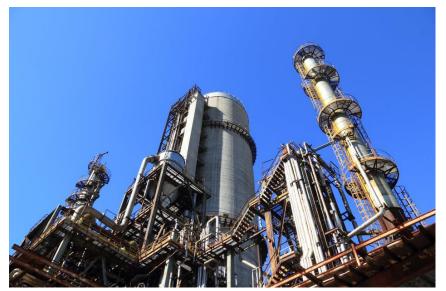

#### 2MW electric - thermal - steam triple supply for organic

CHP: 2xCG1000S-BG

Electric output mode: 10.5kV high voltage Internet

Field / fuel: Thermoelectric steam triple supply /

biogas Total output power: 2MW