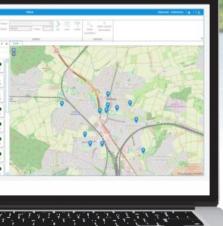

### Module Devices/Map

- Indication of all devices on a map
- Device information (field strength, battery voltage, temperature, ...)
- Direct entry to visualisation images, charts, reports
- Quick overview in compact form