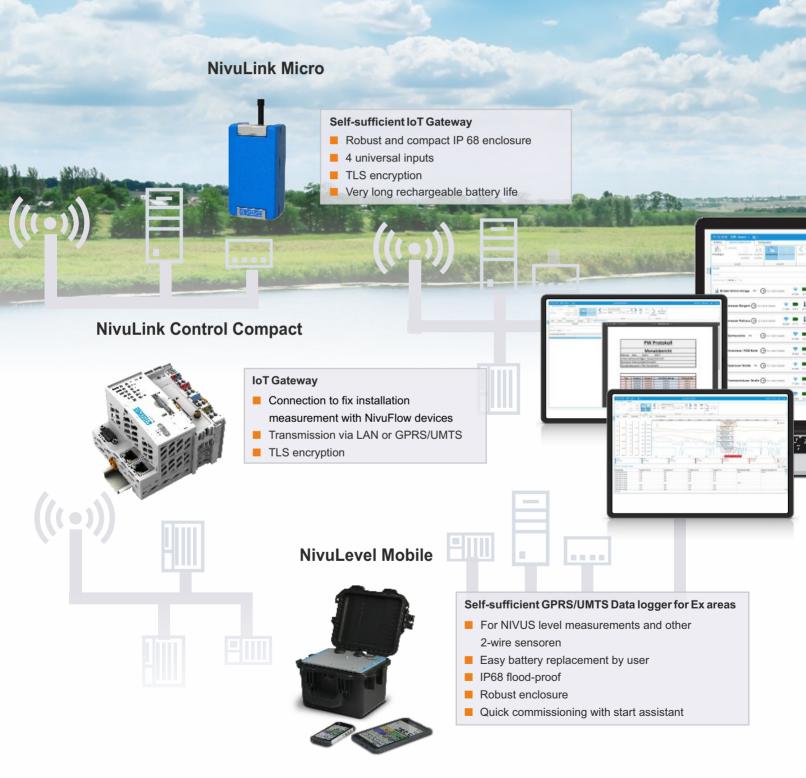

### Data Transmission to Your Web Portal

We provide a wide range of IoT gateways and GPRS/UMTS data loggers to cover your individual needs. These units can be operated using either an international NIVUS SIM or another SIM module. The internal measurement data memories ensure maximum data reliability even in case of power failure.

### Level Data Collector / Flood Warning

Compact GPRS data logger for level measurements

- Extremely robust stainless steel enclosure, IP68 protection
- Data transmission via GPRS/UMTS
- Connection terminals for 2-wire systems (pressure probes)
- Suitable for all standard level tops

### Self-sufficient GPRS data logger in solar panel enclosure

- 4 inputs for direct connection of sensors
- Extremely robust enclosure, compact construction
- Solar panel protected by armoured glass
- Built-in buffer battery
- Self-sufficient and maintenance-free