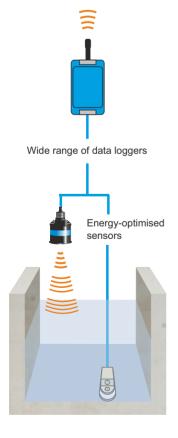

### From Sensor to Portal - all from one Source

NIVUS provides a consistent solution from energy-optimised sensor systems through transmission and provision of data in the portal up to complete protocols and evaluations. Determined measurement data are transmitted to the NIVUS Web Portal either via cable or mobile communication.

The energy-efficient sensors and telecontrol systems, the reliable and stable transmission of readings as well as the sturdily constructed data loggers enable to establish an almost maintenance-free and cost-optimised measurement data network.