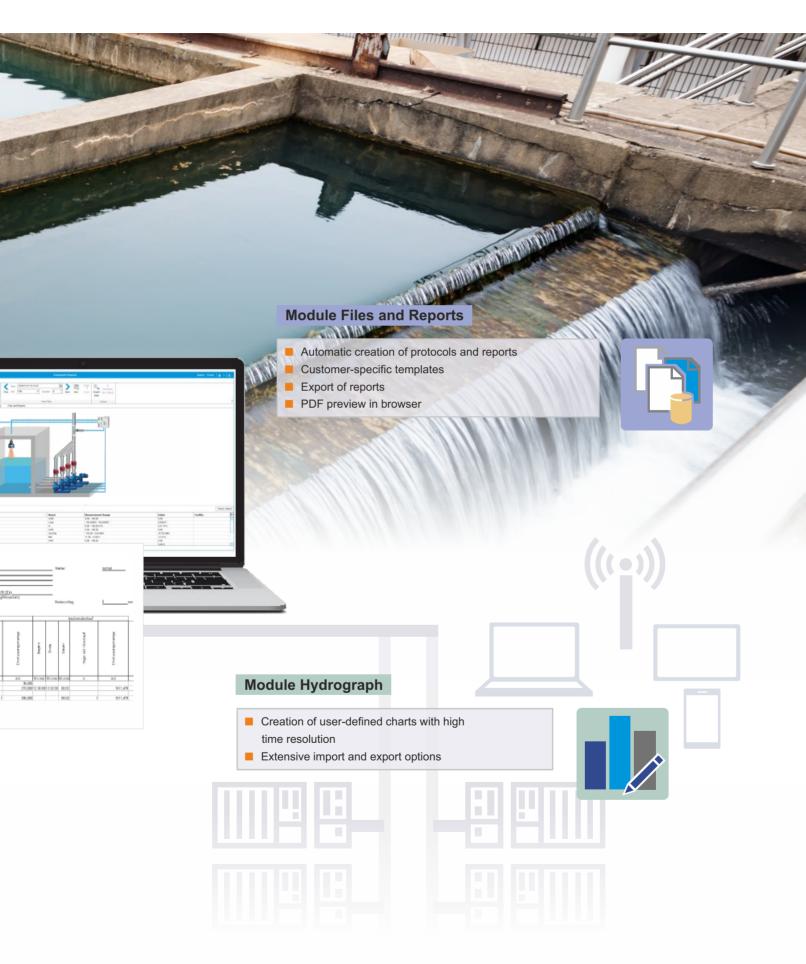

### **The NIVUS Web Portal Modules**

Our measurement data web portal has a modular structure. This permits to scale your data handling individually.

### Module Alarms

- Archiving of operation and error messages
- Indication of messages with extensive filter criteria
  - Evaluation according to duration and frequency
  - Alarm forwarding via E-Mail

 Quick and easy representation of individual and animated process images 1 20

Overview on all process data as tables

(((•))