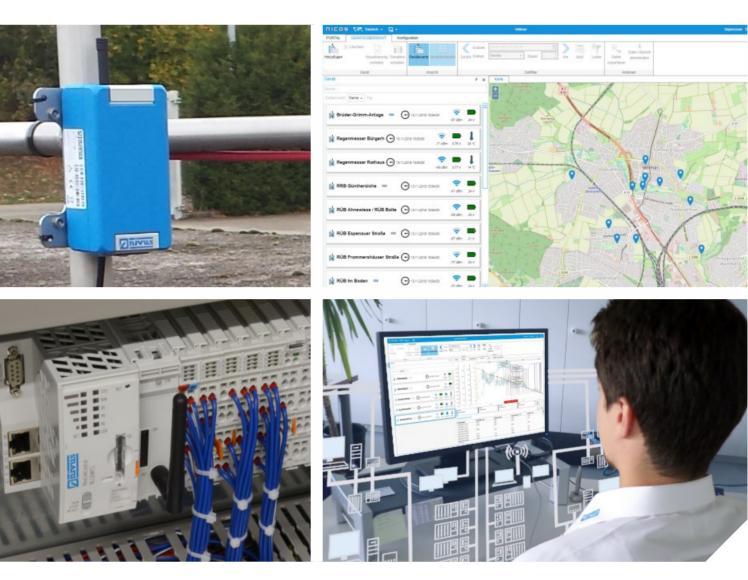

## NIVUS Web Portal for efficient management of measurement data, measurement places and equipment

- Easy access to measured data at any time
- The most relevant system parameters at a glance
- Alerting
- Automated creation of customer-specific protocols
- Predicitive maintenance for your measurement places
- No software installation required

### **The NIVUS Web Portal Modules**

Our measurement data web portal has a modular structure. This permits to scale your data handling individually.

### Module Devices/Map

- Indication of all devices on a map
- Device information (field strength, battery voltage, temperature, ...)
- Direct entry to visualisation images, charts, reports
- Quick overview in compact form