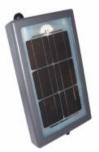

### NivuLog Easy Sun

### Self-sufficient GPRS data logger in solar panel enclosure

- 4 inputs for direct connection of sensors
- Extremely robust enclosure, compact construction
- Solar panel protected by armoured glass
- Built-in buffer battery
- Self-sufficient and maintenance-free