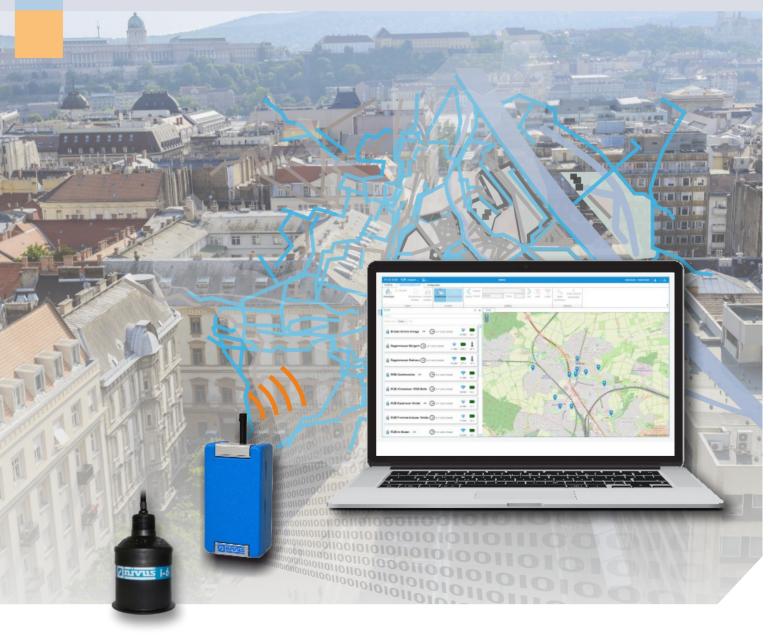

### NIVUS Web Portal - Measurement Data available anywhere

The NIVUS Web Portal is a comprehensive data management system for storage and provision of measured data. Thanks to storage on the web portal there are versatile options available to analyse readings, for system verification, data forwarding and alerting up to the creation of complete protocols.

### From Sensor to Portal - all from one Source

NIVUS provides a consistent solution from energy-optimised sensor systems through transmission and provision of data in the portal up to complete protocols and evaluations. Determined measurement data are transmitted to the NIVUS Web Portal either via cable or mobile communication.

The energy-efficient sensors and telecontrol systems, the reliable and stable transmission of readings as well as the sturdily constructed data loggers enable to establish an almost maintenance-free and cost-optimised measurement data network.

### Data Transmission to Your Web Portal

We provide a wide range of IoT gateways and GPRS/UMTS data loggers to cover your individual needs. These units can be operated using either an international NIVUS SIM or another SIM module. The internal measurement data memories ensure maximum data reliability even in case of power failure.