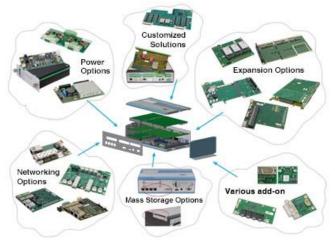

With our new LEGO concept, the base configuration of MPL's Embedded Systems can now be enhanced with the following expansion options:

Power Options: Standard input power range is 9-36 VDC with highly efficient on-board power circuitry.
Networking Options: Four LAN ports are integrated on the base board.
Mass Storage Options: Four SATA and one mSATA ports are integrated on the base board.
Internal Expansions Ports: The standard base board comes with 2 × mPCle and 1 × PCl-104-Express ports.

**Custom expansions**: MPL's engineering department is providing a development service for special interfaces based on the on-board PCIe/PCI interface.