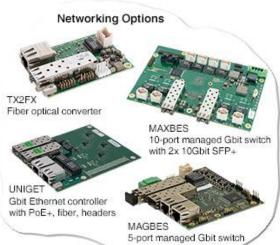

## The Highlights of the Networking Options are:

The standard PIP already comes with Gigabit ports. But in various cases you need additional networking capabilities, such as a switch, fiber, PoE, ...Below a list of the current available options:

- 4 x 1Gbit Switch (MAGBES)
- 8 x 1Gbit and 2 x 10Gbit Switch (MAXBES)
- 4 x Gbit Ethernet controller with/without PoE (UNIGET)
- 1 x Media converter or unmanaged Switch (TX2FX)

If you miss a solution you need, talk to MPL AG.