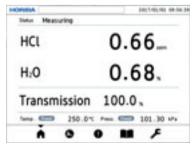

The screen with high visibility displays daily operation statuses such as measurements, etc.