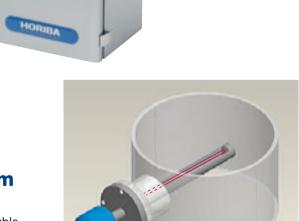

### **Probe type optical system**

- ▶ Both laser projector and receiver are together at the same side of the analyzer
- Only one process connection tie-in is required for the installation of the analyzer
- ► Easy replacement to an existing analyzer (e.g. sampling type analyzer)
- ▶ The probe that maintains the optical axis performs stable analysis
- Continuous moisture correction function supports high accuracy measurement

## How does the probe type optical system work?

From the same location in the analyzer, the light source and detector are attached to a probe which is inserted into the stack. A mirror installed at the tip of the probe receives and reflects the laser light through the probe, back to the detector.