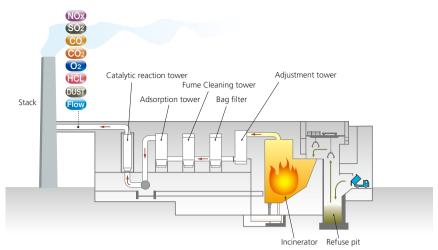

### Application example: Measurement point of stack gas in an incineration plant