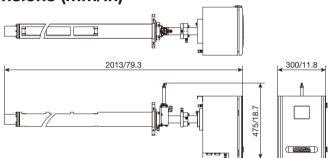

IBA's original calibration mechanism**

The analyzer calibrates without any disruption to the facility's operations

The zero point can be checked automatically and the signals are kept in stable
condition over long term

(US patent No. 8934101; patent pending for Japan, Europe, and China)







## How does the probe type optical system work?

From the same location in the analyzer, the light source and detector are attached to a probe which is inserted into the stack. A mirror installed at the tip of the probe receives and reflects the laser light through the probe, back to the detector.

The screen with high visibility displays daily operation statuses such as measurements, etc.

### Application example: Measurement point of stack gas in an incineration plant



### Dimensions (mm/in)



### Related analyzers

Stack Gas Analyzer

#### **ENDA-5000** series

NOx, SO₂, CO₂, CO, O₂

NOx: 0-200 to 5000ppm SO<sub>2</sub>: 0-200 to 5000ppm CO2: 0-5 to 25vol%

CO: 0-200 to 5000ppm O2: 0-10 to 25vol%



■ Stack Gas Dust & Flow Analyzer

#### EM-D/F 5000 series

Dust, Opacity, Gas velocity, Volume flow

Dust: 0- 0.5 to 10,000 mg/m<sup>3</sup> Opacity: 0-100% Velocity: 0- 3 to 50 m/s

Volume flow: 0-3000000 Nm<sup>3</sup>/h





The HORIBA Group adopts IMS (Integrated Management System) which integrates Quality Management System IS09001, Environmental Management System IS014001. and Occupational Health and Safety Management System OHSAS18001. We have now integrated Business Continuity Management System ISO22301 in order to provide our products and services in a stable manner, even