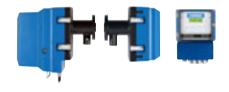

### **Probe type optical system**

- ▶ Both laser projector and receiver are together at the same side of the analyzer
- Only one process connection tie-in is required for the installation of the analyzer
- ► Easy replacement to an existing analyzer (e.g. sampling type analyzer)
- ▶ The probe that maintains the optical axis performs stable analysis
- Continuous moisture correction function supports high accuracy measurement

## How does the probe type optical system work?

From the same location in the analyzer, the light source and detector are attached to a probe which is inserted into the stack. A mirror installed at the tip of the probe receives and reflects the laser light through the probe, back to the detector.