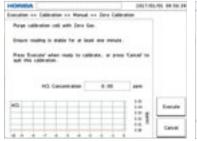

### **HORIBA's original calibration mechanism**

The analyzer calibrates without any disruption to the facility's operations

The zero point can be checked automatically and the signals are kept in stable
condition over long term

(US patent No. 8934101; patent pending for Japan, Europe, and China)