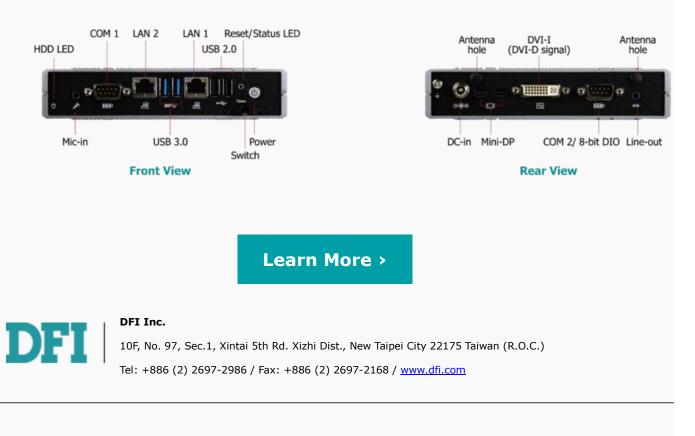

When system integrators are trying to find an embedded computer for the equipment, which needs to operate in a critical factory environment, there are several must-have features to ensure the production is efficient and stable 24/7. These features include rugged enclosure design, reliable non-stop operation, long product life cycle support, endurance in harsh conditions, and exceptional processing capability. Tailored to the application, DFI's EC800-AL fanless industrial computer is equipped with new generation Intel Atom® Processor E3900 series and highly rugged system structure suitable for the variable requirements of industrial control and automated inspection on the shop floor.

- Fanless & Cable-Free Enclosure
- Ultra-Small with Only 3.5" Board Inside
- Easy Maintenance with Long MTBF
- 15-Year Prolonged Product Lifespan
- Extended Temp Endurance: -40°C to 70°C

Copyright  $\ensuremath{\mathbb{C}}$  2018 DFI Inc. All rights reserved.