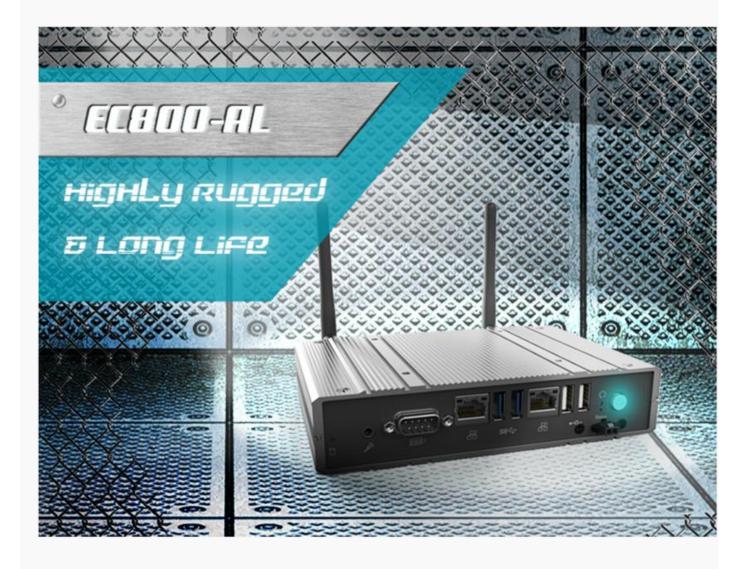

When system integrators are trying to find an embedded computer for the equipment, which needs to operate in a critical factory environment, there are several must-have features to ensure the production is efficient and stable 24/7. These features include rugged enclosure design, reliable non-stop operation, long product life cycle support, endurance in harsh conditions, and exceptional processing capability. Tailored to the application, DFI's EC800-AL fanless industrial computer is equipped with new generation Intel Atom® Processor E3900 series and highly rugged system structure suitable for the variable requirements of industrial control and automated inspection on the shop floor.

- Fanless & Cable-Free Enclosure
- Ultra-Small with Only 3.5" Board Inside
- Easy Maintenance with Long MTBF
- 15-Year Prolonged Product Lifespan
- Extended Temp Endurance: -40°C to 70°C

Copyright  $\ensuremath{\mathbb{C}}$  2018 DFI Inc. All rights reserved.