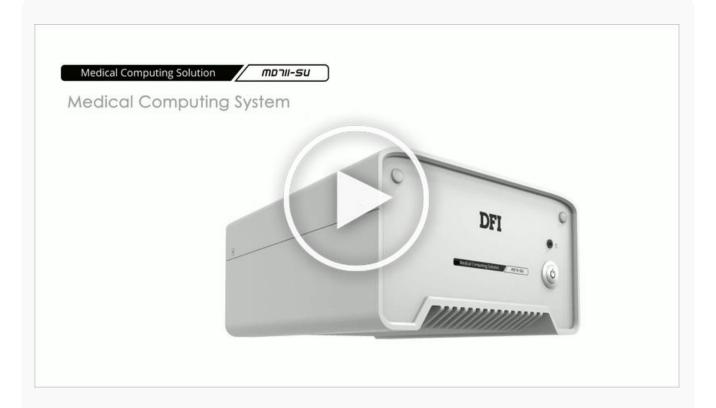

## See What's New in Intelligent Healthcare

With gentle curved corners and pure white color blending in perfectly with medical scenarios, the DFI MD711-SU medical computing system features smooth surfaces and downward fin design to render a stackable system with safe and easy-to-clean shape. The medical-grade antibacterial finish inhibits bacterial growth and prevents system damage from erosive substances in medical cleanser. It is able to maintain an excellent hygiene in medical environments. Plus, MD711-SU also supports isolated I/O ports and expansion slots with intuitive interface design that not only power up the system with high-resolution imaging capabilities but offer effortless user experience.

## MD711-SU Medical Computing System:

- 6th Gen Intel® Core™ i7/i5 Processor
- 2 DDR4 SODIMM up to 32GB
- DP resolution supports up to 4096x2304 @ 60Hz
- Compact size with fanless design
- 4KV isolated I/O ports: 2 Intel GbE, 2 COM, 2 USB 2.0
- Supports 1 PCIe 16, 1 Mini PCIe, 1 M.2 slot