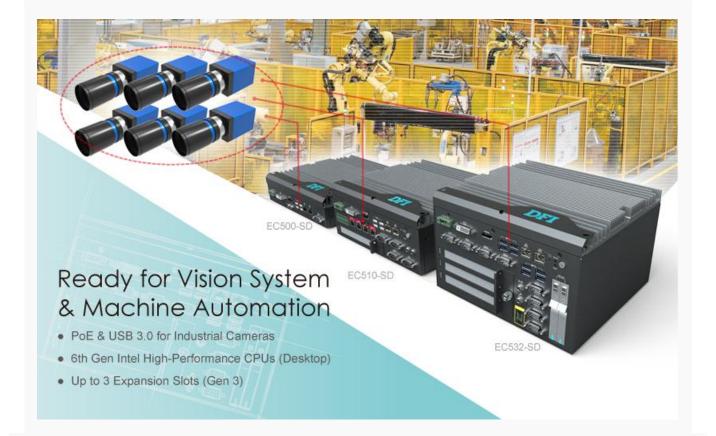

## **High-Performance Fanless Embedded Systems for Machine Vision**

DFI's EC500-SD series is a high-performance and compact embedded system equipped with 6th Generation Intel® Core™ i7/i5/i3 processors and Intel® Q170 chipset. It targets machine vision applications requiring high computing power and accurate real-time data transition with minimal footprint. These industrial computers also provide large numbers of I/O ports (PoE LAN ports and high-speed USB 3.0 ports to connect with industrial cameras, and up to 6 COM ports to integrate with PLCs) and multiple PCIe/PCI expansion to empower vision cards, graphic cards, or motion cards. This new series comes in 3 SKUs: EC500-SD, EC510/EC511-SD (one expansion slot), and EC531/EC532-SD (3 expansion slots) to satisfy your diversified requirements in vision systems, machine automation, and motion control.