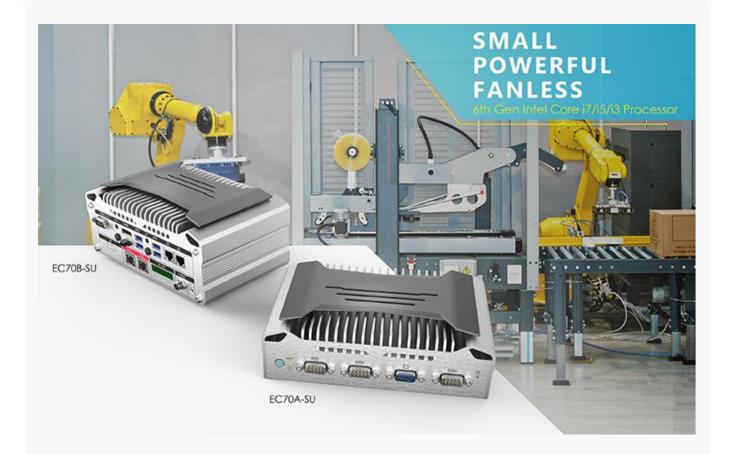

## **DFI's New Gen Intel Core Fanless and Small Industrial Computer**

As more and more balance is required among high performance, small size, and ability to be fanless in the embedded markets, DFI is glad to introduce to you a brand-new option: EC70A-SU/EC70B-SU industrial box PC powered by 6th Generation Intel® Core™ i7/i5/i3 processor (code name: Skylake). This small and fanless but powerful embedded computer series supports excellent computing, -20°C to +60°C temperature range, DDR4 onboard, Mini PCIe & M.2 for Wi-Fi/LTE/mSATA, and industrial high-speed I/O interfaces (up to 2 PoE, 2 GbE, 6 COM, and 6 USB 3.0) designed for smart factory, digital healthcare, transportation, and utilities & energy applications.