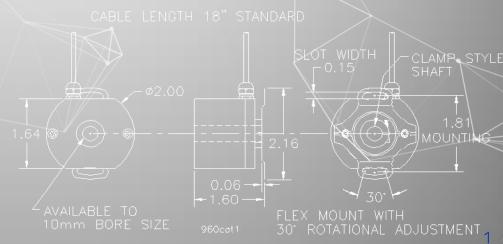

## Model 960 Thru-Bore Absolute, 8-11 Bits

## Features:

- Low Profile 40 mm
- Thru-Bore and Blind Bore System
- Sturdy all Metal Construction
- State-of-the-Art Opto-ASIC Circuitry

The single-turn #Model 960 Absolute Series provides an unique solution to a wide variety of industrial applications requiring absolute position information. An innovative Opto-ASIC circuitry, coupled with its digital output, make it an excellent choice in those applications plagued by an unusually high level of electrical noise. By providing a low profile package of just 40mm, a variety of thru-bore and blind-bore sizes, and an easy to use flexible mounting system, the #Model 960 goes where traditional absolute encoder do not fit.