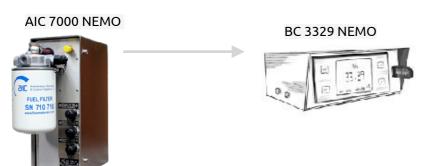

### Permanent Mount

AIC Systems has developed a know-how for daily usage application. For the transportation industry, AIC flow meters provide an accurate fuel consumption control. The AIC-900 and AIC-4000 burn rate meters are designed for permanent vehicle mount.

### Mobile Testing Typical Installation

- O Proven volumetric mechanical
- «All-in-one» product designed for permanent installation on vehicle s chassis
- O Suitable for all fuels
- O Works on all engines up to 900HP
- O Accuracy better than +/- 1 % over the range
- O Repeatability better than +/- 0.2 %
- O Up to 2000 ppl configurations

# Data Acquisition

Board computer BC3329

| PPL             | 2000  |
|-----------------|-------|
| PPkm            | 1000  |
| LAP             | On    |
| Density [kg/m3] | 600.0 |
| CO2 [kg/l]      | 2.650 |