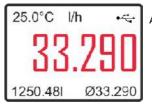

- O View instantaneous fuel consumption
- Average fuel consumption (3 decimals)
- O Fuel consumption accumulation
- O Most intuitive logging functionality via USB drive
- O Reading in Metric or US units
- O Easy control with start, stop logs and reset functions
- O Languages: English, German, French, Spanish and Portuguese