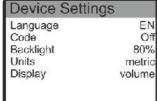

# Data Acquisition

Board computer BC3329

| PPL             | 2000  |
|-----------------|-------|
| PPkm            | 1000  |
| LAP             | On    |
| Density [kg/m3] | 600.0 |
| CO2 [kg/l]      | 2.650 |

- O View instantaneous fuel consumption
- Average fuel consumption (3 decimals)
- O Fuel consumption accumulation
- O Most intuitive logging functionality via USB drive
- O Reading in Metric or US units
- O Easy control with start, stop logs and reset functions
- O Languages: English, German, French, Spanish and Portuguese