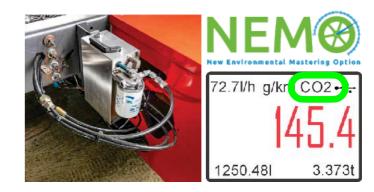

### Mobile Testing Typical Installation

- O Integrated temperature probe
- O Instantaneous mass flow indication
- O Real time CO2 exhaustion
- O Works on all engines up to 1000HP
- O Accuracy better than +/- 1 % over the range
- O Repeatability better than +/- 0.2 %
- O NPN open collector, up to 10 mA / 32 VDC
- O 804/2000 pulses per liter