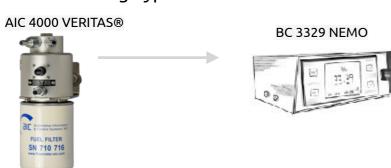

### Permanent Mount

AIC Systems has developed a know-how for daily usage application. For the transportation industry, AIC flow meters provide an accurate fuel consumption control. The AIC-900 and AIC-4000 burn rate meters are designed for permanent vehicle mount.

### Mobile Testing Typical Installation

- O Proven volumetric mechanical
- «All-in-one» product designed for permanent installation on vehicle s chassis
- O Suitable for all fuels
- O Works on all engines up to 900HP
- O Accuracy better than +/- 1 % over the range
- O Repeatability better than +/- 0.2 %
- O Up to 2000 ppl configurations

# Data Acquisition

Board computer BC3329

| PPL             | 2000  |
|-----------------|-------|
| PPkm            | 1000  |
| LAP             | On    |
| Density [kg/m3] | 600.0 |
| CO2 [kg/l]      | 2.650 |