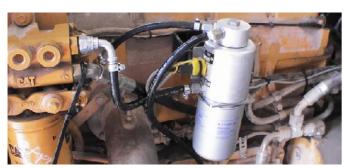

### Permanent Mount

AIC Systems has developed a know-how for daily usage application. For the transportation industry, AIC flow meters provide an accurate fuel consumption control. The AIC-900 and AIC-4000 burn rate meters are designed for permanent vehicle mount.

### Mobile Testing Typical Installation

- O Proven volumetric mechanical
- «All-in-one» product designed for permanent installation on vehicle s chassis
- O Suitable for all fuels
- O Works on all engines up to 900HP
- O Accuracy better than +/- 1 % over the range
- O Repeatability better than +/- 0.2 %
- O Up to 2000 ppl configurations