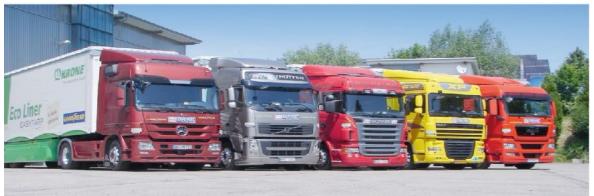

Above all, AIC fuel flow meters are specially dedicated for mobile applications on trucks, buses, construction machines, large and medium long haul trucks, farming equipment and ships.

Today our systems are used worldwide for testing and improving fuel efficiency of engines, trucks, machines and all kinds of mobile and stationary assets.

### Permanent Mount

AIC Systems has developed a know-how for daily usage application. For the transportation industry, AIC flow meters provide an accurate fuel consumption control. The AIC-900 and AIC-4000 burn rate meters are designed for permanent vehicle mount.