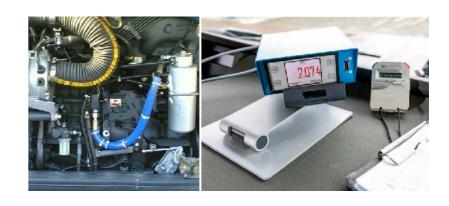

### Permanent Mount

AIC Systems has developed a know-how for daily usage application. For the transportation industry, AIC flow meters provide an accurate fuel consumption control. The AIC-900 and AIC-4000 burn rate meters are designed for permanent vehicle mount.

# Data Acquisition

Board computer BC3329

| PPL             | 2000  |
|-----------------|-------|
| PPkm            | 1000  |
| LAP             | On    |
| Density [kg/m3] | 600.0 |
| CO2 [kg/l]      | 2.650 |