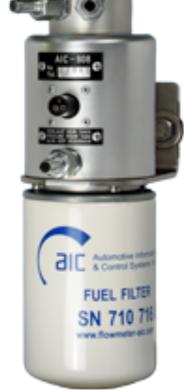

### Permanent Mount

AIC Systems has developed a know-how for daily usage application. For the transportation industry, AIC flow meters provide an accurate fuel consumption control. The AIC-900 and AIC-4000 burn rate meters are designed for permanent vehicle mount.

### Mobile Testing Typical Installation

- O Proven volumetric mechanical
- «All-in-one» product designed for permanent installation on vehicle s chassis
- O Suitable for all fuels
- O Works on all engines up to 900HP
- O Accuracy better than +/- 1 % over the range
- O Repeatability better than +/- 0.2 %
- O Up to 2000 ppl configurations