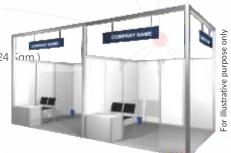

### Challenger 1, IMPACT Exhibition & Convention Center, Bangkok, Thailand

For local companies / Companies based in Thailand

Space only : 8,000 THB / Sqm. (VAT 7% Excluded) (Minimum Size 24 Sqm.)

**Standard furnished booth** : 9,000 THB / Sqm. (VAT 7% Excluded)

Standard furnished booth: wall partition height of 2.5 m, floor carpet, fascia name, 2 LED tubes, 1 power socket 5 Amp., 1 information counter, 2 chairs and 1 waste basket.